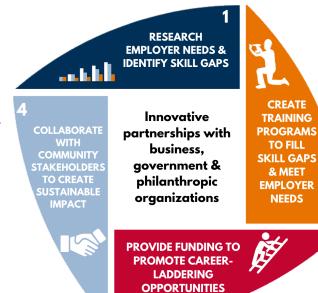

#### **MISSION**

To provide an exceptional labor force to a region's growing industries by leveraging community assets and forming high-performing workforce partnerships.

#### **Upskilling Workers Grants**

Grants of \$15,000 to \$50,000 are available to eligible employers who will use funding to increase skills, accelerate promotions, and provide wage increases for incumbent workers.

#### Internship Reimbursement

Funding of up to \$1,500 per intern at \$13/ hour is available to employers for up to two (2) internships per year.

#### On the Job Training Reimbursement

CareerEdge's funding reduces the expense of upskilling employees through a \$2600 salary reimbursement during the training period.

#### **Bridges to Careers: Fast-Track Training**

Hands-on, accelerated, and effective training that assists individuals in securing employment and connects employers with skilled employees in high demand positions.