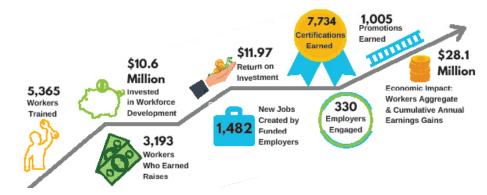

# 2018 EVALUATION RESULTS

# 2019 PROJECTS

- \$150,000 Boeing Grant for on the job training to upskill workers in the manufacturing industry
- Launch of insurance branding videos to recruit talent and demystify the insurance industry
- Auto technician apprenticeship model

- New fast-track training in advanced manufacturing technology
- HVAC maintenance training in Newton
- \$206,000 awarded to companies for upskilling workers

Total Yearly Savings: \$3,000+ Take advantage of these exclusive offers from our Affinity Partner businesses.